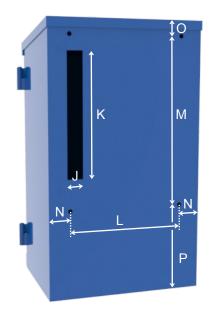

## LS20 Sheffield Dimensions

- A 495mm Height of the rear of the container.
- B 530mm Height of the font of the container.
- C 245mm Depth of the container.
- D 300mm Width of the container.
- E 42mm Width of the mail mail flap surround.
- F 265mm Height of the mail flap surround.
- G 400mm Height of the door opening.
- H 255mm Width of the door opening.
- J 30mm Width of the mail slot aperture.
- K 240mm Height of the mail slot aperture.
- L 222mm Horizontal distance between the centres of the bracket fixing holes
- M 327mm Vertical distance between the centres of the bracket fixing holes
- N 40mm Horizontal distance between the edge of the container and the bracket fixing holes
- O 31mm Vertical distance between the top of the container and the top bracket fixing holes
- P 172mm Vertical distance from the bottom of the container and the bottom bracket fixing holes