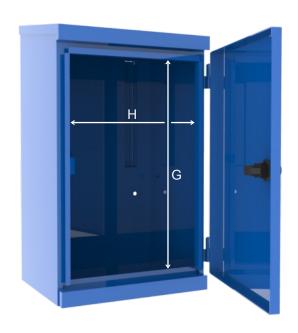

## LS20 Sheffield Dimensions

- A 495mm Height of the rear of the container.
- B 530mm Height of the font of the container.
- C 245mm Depth of the container.
- D 300mm Width of the container.
- E 42mm Width of the mail mail flap surround.
- F 265mm Height of the mail flap surround.
- G 400mm Height of the door opening.
- H 255mm Width of the door opening.
- J 30mm Width of the mail slot aperture.
- K 240mm Height of the mail slot aperture.
- L 222mm Horizontal distance between the centres of the bracket fixing holes
- M 327mm Vertical distance between the centres of the bracket fixing holes
- N 40mm Horizontal distance between the edge of the container and the bracket fixing holes
- O 31mm Vertical distance between the top of the container and the top bracket fixing holes
- P 172mm Vertical distance from the bottom of the container and the bottom bracket fixing holes