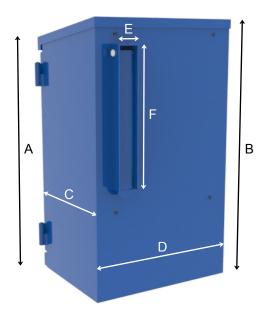

## LS20 Sheffield Dimensions

- A 495mm Height of the rear of the container.
- B 530mm Height of the font of the container.
- C 245mm Depth of the container.
- D 300mm Width of the container.
- E 42mm Width of the mail mail flap surround.
- F 265mm Height of the mail flap surround.
- G 400mm Height of the door opening.
- H 255mm Width of the door opening.
- J 30mm Width of the mail slot aperture.
- K 240mm Height of the mail slot aperture.
- L 222mm Horizontal distance between the centres of the bracket fixing holes
- M 327mm Vertical distance between the centres of the bracket fixing holes
- N 40mm Horizontal distance between the edge of the container and the bracket fixing holes
- O 31mm Vertical distance between the top of the container and the top bracket fixing holes
- P 172mm Vertical distance from the bottom of the container and the bottom bracket fixing holes